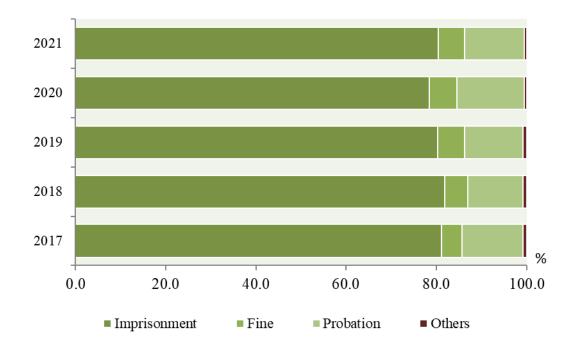

Figure 2. Structure of convicted persons by penalty type during the period 2017 - 2021

## Convicted persons by penalty type

In the structure of convicted persons by penalty type highest was the number of persons convicted to *imprisonment*. They were 19 395, or 80.4% of the total number of convicted persons in 2021. Most of them were convicted to imprisonment up to 6 months (53.5% of the total number of convicted persons to imprisonment) and from 6 months to 1 year (30.0% of the total number of convicted to imprisonment).

Penalty of *probation* was imposed on 3 189 persons (13.2% of the total number of convicted persons). Penalty of *fine* was imposed on 1 400 persons (5.8%) whereas *public censure* on 135 persons. Penalty of *life imprisonment* was imposed on 2 persons.