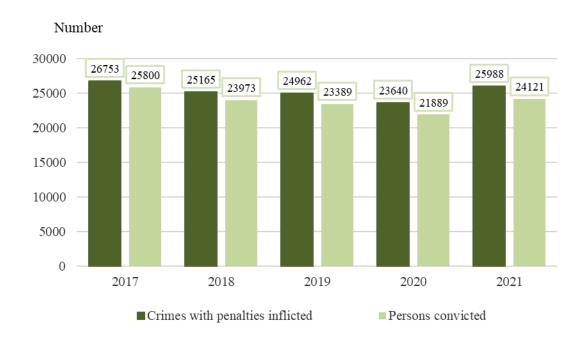

Figure 1. Crimes with penalty inflicted and persons convicted during the period 2017 - 2021

In 2021, **the rate of criminal activity**<sup>1</sup> was 406 per 100 000 persons from the criminally responsible<sup>2</sup> population - an increase of 11.2% compared to 2020.

Proceedings of 25 988 committed crimes were ended with effective and conditional penalties. That was 9.9% more in comparison with 2020.

The number of **accused persons** in 2021 was 28 945, of which:

- Persons with effective sentence of conviction amounted to 9 837, or 34.0% of the total number of accused persons;
- Conditionally sentenced were 14 284 persons (49.4%);
- 3 949 persons were released from penalty (13.6%);
- 616 accused persons were acquitted (2.1%);
- The trials of 259 persons were suspended (0.9%).

The number of **persons convicted** with enforced penalties was 24 121 in 2021. Compared to 2020 the number of persons convicted increased by 10.2%. The juvenile persons (14 - 17 years of age) were 963, or 4.0% of the total number of convicted persons.